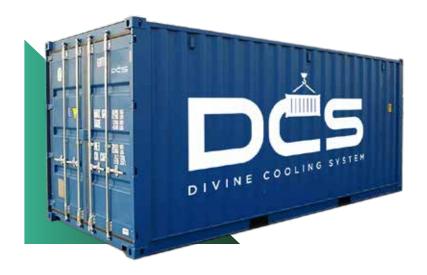

## Dry Portable Containers

### **FEATURES**

- Zero Contamination
- Weather proof
- On-site instant delivery
- Available in 20 Ft & 40 Ft