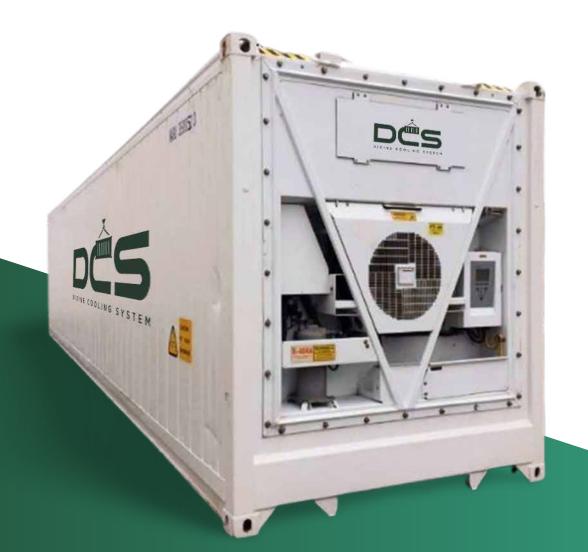

## — Refrigerated Cold Stores

#### FEATURES

- Zero CAPEX
- Highly Reliable
- Low Energy Consumption
- 10° C to +60° C
- Precise Temperature Control
- Available in 10 Ft, 20 Ft & 40 Ft